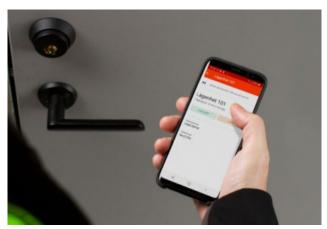

## **Electronic lock – for your security**

At the time we are starting up the project of replacing your radiators and installing new heating pipes, we will install an electronic lock on the inside of your door. This lock will allow only authorized personnel to enter your apartment during working hours, Monday to Friday 07.30 to 16.00.

This electronic lock improves the security both for you, our tenant, and for our partners. No unauthorized people may enter your apartment, you don't have to leave your keys to someone and you can be sure Huge's partners will only have access during the scheduled working hours. The lock is very discreet and not visible on the outside of the door. Tenants can use their usual keys during the project.

The lock is easily installed and configured in 10 minutes. No electrical installations are needed since the lock has a rechargeable battery.

Important! Please do not lock your seven-lever lock during working hours.